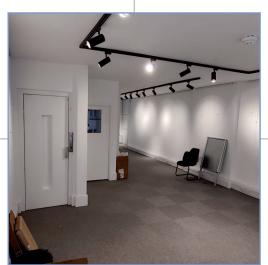

#### Accommodation

Second Floor Gallery/Offices 445 sq ft 41.3 sq m

The floor is fully carpeted, air conditioned, with painted and plastered walls and LED gallery lighting which can be replaced with office luminaires if desired.

#### Amenities

Self contained floors 24/7 access Air conditioned Shared kitchenette Two unisex toilets off stairs landings Fire and security alarm