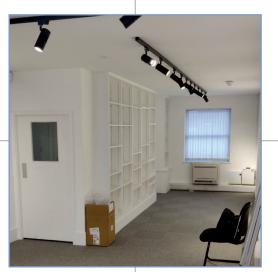

#### Accommodation

Second Floor Gallery/Offices 445 sq ft 41.3 sq m

The floor is fully carpeted, air conditioned, with painted and plastered walls and LED gallery lighting which can be replaced with office luminaires if desired.

#### Amenities

Self contained floors 24/7 access Air conditioned Shared kitchenette Two unisex toilets off stairs landings Fire and security alarm