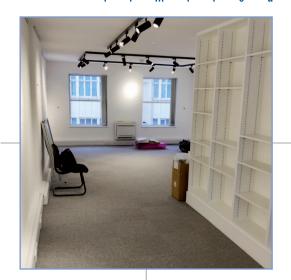

#### Accommodation

Second Floor Gallery/Offices 445 sq ft 41.3 sq m

The floor is fully carpeted, air conditioned, with painted and plastered walls and LED gallery lighting which can be replaced with office luminaires if desired.

#### Amenities

Self contained floors 24/7 access Air conditioned Shared kitchenette Two unisex toilets off stairs landings Fire and security alarm