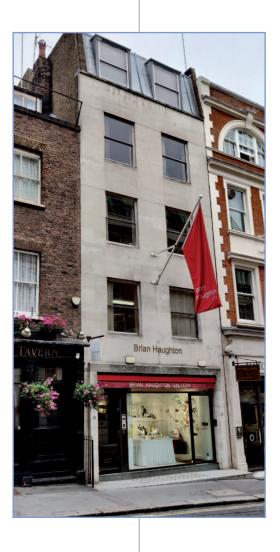

#### Location

15 Duke Street St James's is on the east side next to the Chequers Tavern and overlooks the White Cube Gallery in Mason's Yard directly to the rear. Green Park (Piccadilly, Jubilee and Victoria Lines) and Piccadilly Circus (Piccadilly and Bakerloo Lines) Underground stations are both under ten minutes' walk.

#### Description

The property was rebuilt c. 1960 to provide a ceramics gallery on lower ground and ground floors with four floors of self-contained individual suites above. The second floor was last used as a gallery and is equally suited to office use. Separate access to the upper parts is to the side of the gallery and benefits from a tiled floor, mirrored and plastered walls, carpeted stairs and a three person passenger lift.